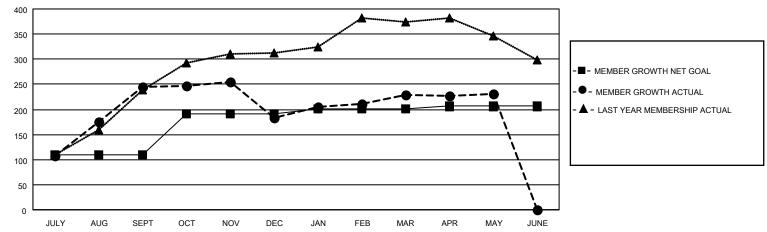

## GOALS AND ACTUAL MEMBERS CUMULATIVE

| DROPPED CLUBS: 0 |     | 55 CLUBS OF 81 ADDED 1 OR<br>MORE NEW MEMBERS | GENDER DISTRIBUTION                 |                |  |
|------------------|-----|-----------------------------------------------|-------------------------------------|----------------|--|
|                  |     | WORL NEW WEINBERG                             | MALE                                | 1,617 (69.43%) |  |
|                  |     |                                               | FEMALE 712 (30.57%)                 |                |  |
| DROPPED MEMBERS  |     |                                               | NON BINARY                          | 0 (0.00%)      |  |
|                  |     |                                               | PREFER NOT TO ANSWER                | 0 (0.00%)      |  |
| DECEASED         | 6   |                                               |                                     |                |  |
| CLUB CANCELLED   | 0   | CLICK HERE FOR CUMULATIVE                     | TOTAL FAMILY UNIT MEMBERS 871       |                |  |
| OTHER            | 170 | MEMBERSHIP DATA                               |                                     |                |  |
| TOTAL            | 176 |                                               | FAMILY MEMBERS PAYING HALF DUES 479 |                |  |
|                  |     |                                               |                                     |                |  |