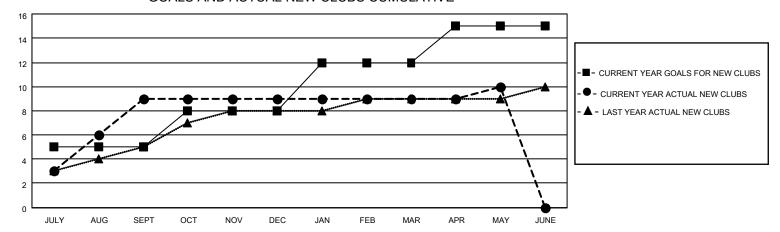

## MONTHLY MEMBERSHIP PROGRESS REPORT

LOCATION INDIA District 317 F Results as of: 5/31/2023

| Clubs RESULTS FOR 2022-2023 |   |   |   | Members RESULTS FOR 2022-2023 |     |     |    |
|-----------------------------|---|---|---|-------------------------------|-----|-----|----|
|                             |   |   |   |                               |     |     |    |
| JULY/AUG/SEPT               | 5 | 9 | 0 | JULY/AUG/SEPT                 | 110 | 268 | 19 |
| OCT/NOV/DEC                 | 3 | 0 | 0 | OCT/NOV/DEC                   | 81  | 35  | 95 |
| JAN/FEB/MAR                 | 4 | 0 | 0 | JAN/FEB/MAR                   | 10  | 63  | 15 |
| APR/MAY/JUNE                | 3 | 1 | 0 | APR/MAY/JUNE                  | 5   | 48  | 47 |

## GOALS AND ACTUAL NEW CLUBS CUMULATIVE



## GOALS AND ACTUAL MEMBERS CUMULATIVE



| DROPPED CLUBS: 0 |     | 55 CLUBS OF 81 ADDED 1 OR<br>MORE NEW MEMBERS | GENDER DISTRIBUTION                 |                |  |
|------------------|-----|-----------------------------------------------|-------------------------------------|----------------|--|
|                  |     | WORL NEW WEINBERG                             | MALE                                | 1,617 (69.43%) |  |
|                  |     |                                               | FEMALE 712 (30.57%)                 |                |  |
| DROPPED MEMBERS  |     |                                               | NON BINARY                          | 0 (0.00%)      |  |
|                  |     |                                               | PREFER NOT TO AN